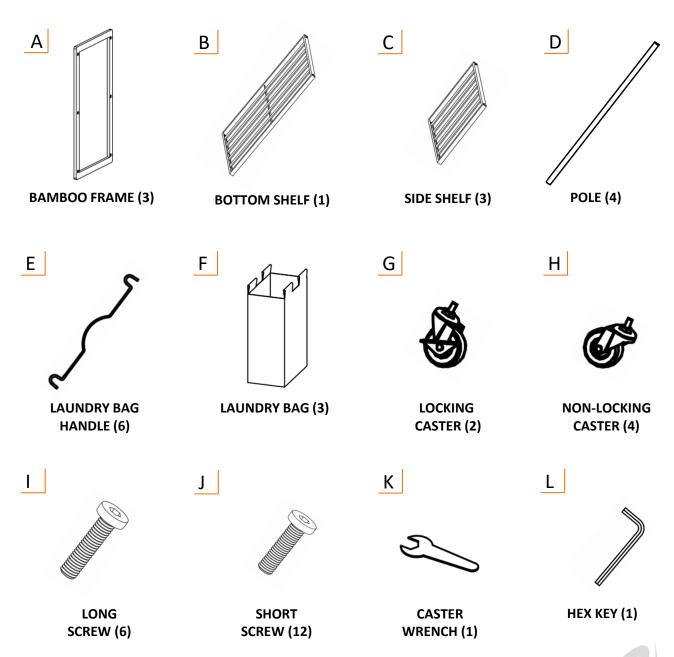

#### **PARTS LIST**

Your TRINITY 3-Bag Laundry Station w/Wheels should include the following parts. Please inspect box contents to ensure you have received all components.

If you are missing any parts, need assistance with assembly or have questions, please contact TRINITY Customer Service: 800.985.5506 or <a href="mailto:customerservice@trinityii.com">customerservice@trinityii.com</a>. Parts can also be requested online via our "Contact Us" section at <a href="https://www.trinityii.com">www.trinityii.com</a>.

All tools required for assembly are included.

#### STEP 1

Lay the BAMBOO FRAME (A) on its side with the TRINITY logo facing out. Attach the BOTTOM SHELF (B) to the BAMBOO FRAME (A) using SHORT SCREWS (J) and the HEX KEY (L).

Then attach POLES (D) to the BAMBOO FRAME (A), using SHORT SCREWS (J) and the HEX KEY (L).

#### STEP 2

Starting at the top, push LONG SCREWS (I) through the none threaded holes of SIDE SHELF (C) and second BAMBOO FRAME (A) with the TRINITY logo facing out. Tighten each LONG SCREW (I) to POLE (D) and BOTTOM SHELF (B) with HEX KEY (L).

#### STEP 3

Using SHORT SCREWS (J) attach the third BAMBOO FRAME (A) with the TRINITY logo facing out.

#### STEP 4

Screw CASTERS (G+H) into the nuts at the bottom of the BAMBOO FRAMES (A). Turn clockwise to screw in place. Make sure the LOCKING CASTERS (G) are on the same side.

<u>Use the provided CASTER WRENCH (K) to tighten the CASTERS (G+H)</u> completely. Failure to do as instructed could result in the caster stem <u>breaking</u>.

#### STEP 5

Stand the unit upright. Insert the LAUNDRY BAG HANDLE (E) through the loops at the top of the LAUNDRY BAG (F). Repeat for remaining (5) LAUNDRY BAG HANDLES (E).

Hang the LAUNDRY BAGS (E+F) on the POLES (D) as shown in the diagram.