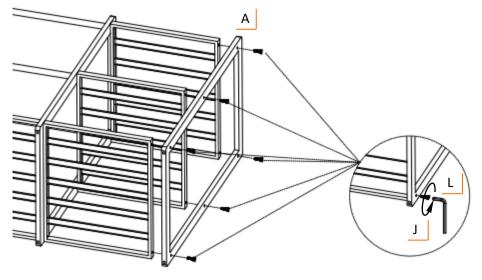

#### STEP 3

Using SHORT SCREWS (J) attach the third BAMBOO FRAME (A) with the TRINITY logo facing out.

#### STEP 4

Screw CASTERS (G+H) into the nuts at the bottom of the BAMBOO FRAMES (A). Turn clockwise to screw in place. Make sure the LOCKING CASTERS (G) are on the same side.

<u>Use the provided CASTER WRENCH (K) to tighten the CASTERS (G+H)</u> completely. Failure to do as instructed could result in the caster stem <u>breaking</u>.