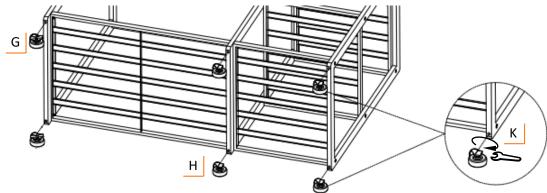

#### STEP 4

Screw CASTERS (G+H) into the nuts at the bottom of the BAMBOO FRAMES (A). Turn clockwise to screw in place. Make sure the LOCKING CASTERS (G) are on the same side.

<u>Use the provided CASTER WRENCH (K) to tighten the CASTERS (G+H)</u> completely. Failure to do as instructed could result in the caster stem <u>breaking</u>.