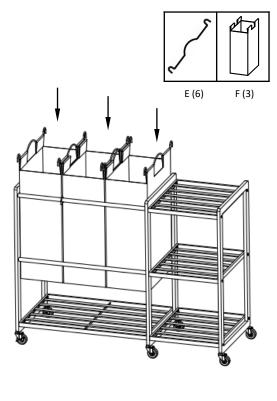

#### STEP 5

Stand the unit upright. Insert the LAUNDRY BAG HANDLE (E) through the loops at the top of the LAUNDRY BAG (F). Repeat for remaining (5) LAUNDRY BAG HANDLES (E).

Hang the LAUNDRY BAGS (E+F) on the POLES (D) as shown in the diagram.