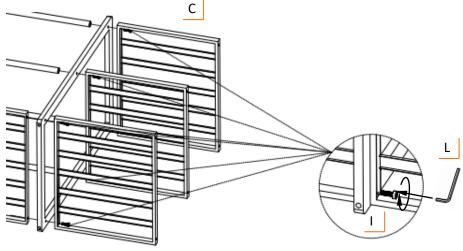

#### STEP 2

Starting at the top, push LONG SCREWS (I) through the none threaded holes of SIDE SHELF (C) and second BAMBOO FRAME (A) with the TRINITY logo facing out. Tighten each LONG SCREW (I) to POLE (D) and BOTTOM SHELF (B) with HEX KEY (L).