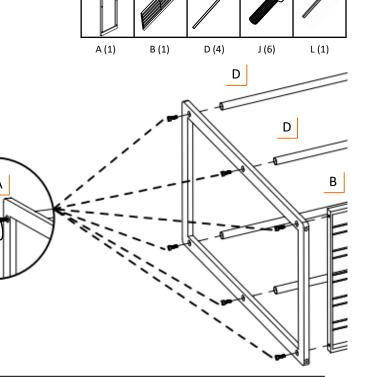

#### STEP 2

Starting at the top, push LONG SCREWS (I) through the none threaded holes of SIDE SHELF (C) and second BAMBOO FRAME (A) with the TRINITY logo facing out. Tighten each LONG SCREW (I) to POLE (D) and BOTTOM SHELF (B) with HEX KEY (L).