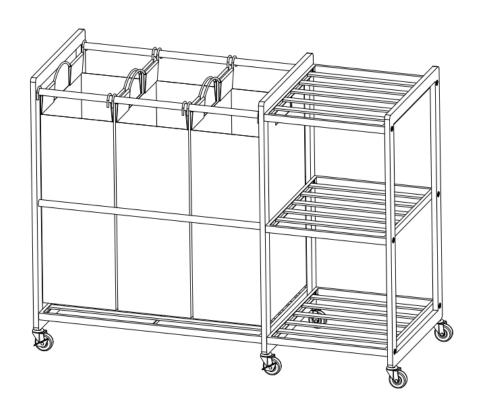

# TRINITY 3-Bag Laundry Station w/Wheels Model # TBFPBR-2101C

#### **PARTS LIST**

Your TRINITY 3-Bag Laundry Station w/Wheels should include the following parts. Please inspect box contents to ensure you have received all components.

If you are missing any parts, need assistance with assembly or have questions, please contact TRINITY Customer Service: 800.985.5506 or <a href="mailto:customerservice@trinityii.com">customerservice@trinityii.com</a>. Parts can also be requested online via our "Contact Us" section at <a href="https://www.trinityii.com">www.trinityii.com</a>.