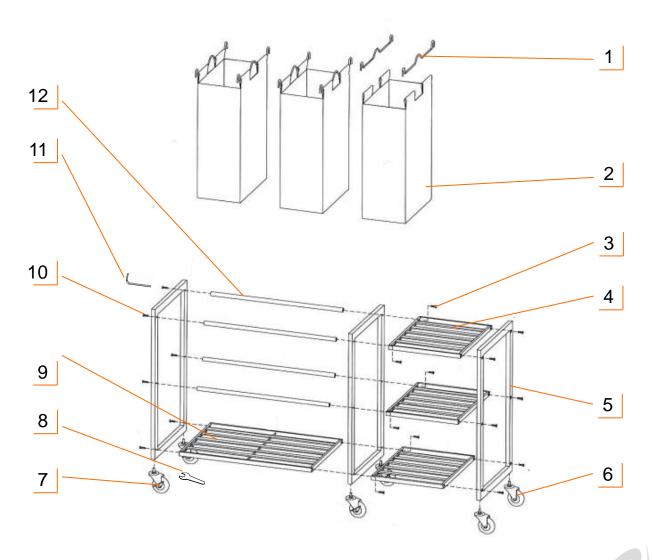

#### **PARTS LIST**

Your TRINITY 3-Bag Laundry Station w/Wheels should include the following parts. Please inspect box contents to ensure you have received all components.

If you are missing any parts, need assistance with assembly or have questions, please contact TRINITY Customer Service: 800.985.5506 or <a href="mailto:customerservice@trinityii.com">customerservice@trinityii.com</a>. Parts can also be requested online via our "Contact Us" section at <a href="https://www.trinityii.com">www.trinityii.com</a>.

#### STEP 1

Lay the BAMBOO FRAME (A) on its side with the TRINITY logo facing out. Attach the BOTTOM SHELF (B) to the BAMBOO FRAME (A) using SHORT SCREWS (J) and the HEX KEY (L).

Then attach POLES (D) to the BAMBOO FRAME (A), using SHORT SCREWS (J) and the HEX KEY (L).

#### STEP 2

Starting at the top, push LONG SCREWS (I) through the none threaded holes of SIDE SHELF (C) and second BAMBOO FRAME (A) with the TRINITY logo facing out. Tighten each LONG SCREW (I) to POLE (D) and BOTTOM SHELF (B) with HEX KEY (L).

#### STEP 3

Using SHORT SCREWS (J) attach the third BAMBOO FRAME (A) with the TRINITY logo facing out.

#### STEP 4

Screw CASTERS (G+H) into the nuts at the bottom of the BAMBOO FRAMES (A). Turn clockwise to screw in place. Make sure the LOCKING CASTERS (G) are on the same side.

<u>Use the provided CASTER WRENCH (K) to tighten the CASTERS (G+H)</u> completely. Failure to do as instructed could result in the caster stem <u>breaking</u>.