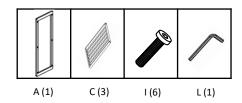

#### STEP 3

Using SHORT SCREWS (J) attach the third BAMBOO FRAME (A) with the TRINITY logo facing out.