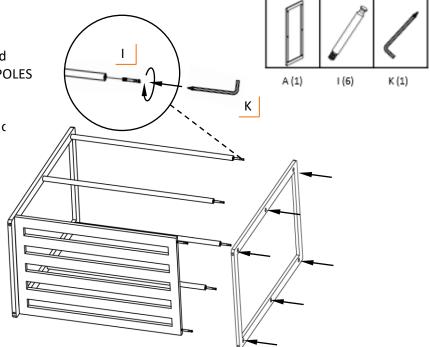

#### STEP 2

Use a Phillips end of Hex Key (K) and fasten CONNECTOR SCREWS (I) to POLES (D) and BOTTOM SHELF(B).

Install second BAMBOO FRAME (A) c CONNECTOR SCREWS (I) with the TRINITY logo facing out.