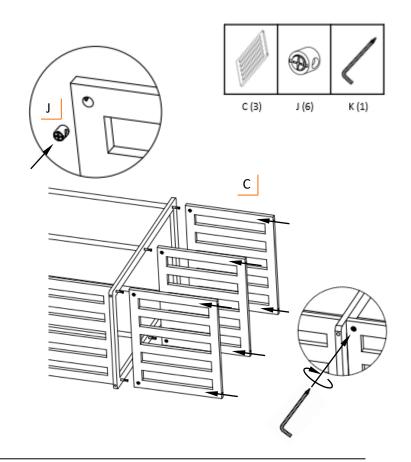

#### STEP 3

Insert the CAM LOCKS (J) into the SIDE SHELVES (C) with the opening for Cam Lock screw facing out and so that the CONNECTOR SCREWS (I) can go through the opening. (Unscrew the Cam Lock screw if necessary.)

Starting at the top, slide each SIDE SHELF (C) onto CONNECTOR SCREWS (I). Adjust the CAM LOCKS (J) if necessary.

Use Phillips end of the Hex Key (K) to tighten screw at the bottom of each CAM LOCK (J) to lock the SIDE SHELF (C) securely.