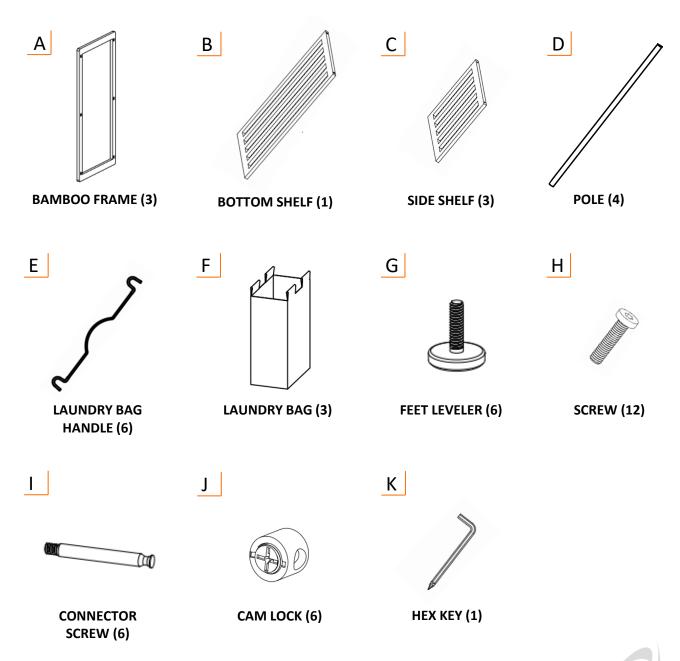

#### **PARTS LIST**

Your TRINITY 3-Bag Bamboo Laundry Station should include the following parts. Please inspect box contents to ensure you have received all components.

If you are missing any parts, need assistance with assembly or have questions, please contact TRINITY Customer Service: 800.985.5506 or <a href="mailto:customerservice@trinityii.com">customerservice@trinityii.com</a>. Parts can also be requested online via our "Contact Us" section at <a href="https://www.trinityii.com">www.trinityii.com</a>.