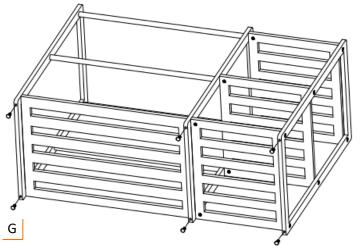

#### STEP 5

Screw in FEET LEVELERS (G) to the bottom of each SIDE FRAME (A). Carefully stand the Laundry Station upright and adjust the FEET LEVELERS (G) until the Laundry Station is level.

G (6)