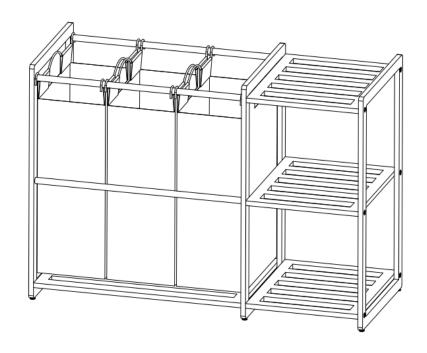

#### **PARTS LIST**

Your TRINITY 3-Bag Bamboo Laundry Station should include the following parts. Please inspect box contents to ensure you have received all components.

If you are missing any parts, need assistance with assembly or have questions, please contact TRINITY Customer Service: 800.985.5506 or <a href="mailto:customerservice@trinityii.com">customerservice@trinityii.com</a>. Parts can also be requested online via our "Contact Us" section at <a href="https://www.trinityii.com">www.trinityii.com</a>.