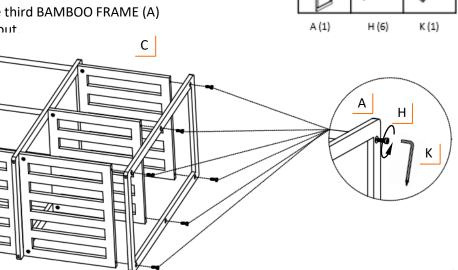

#### STEP 4

Using SCREWS (H), attach the third BAMBOO FRAME (A) with the TRINITY logo facing out