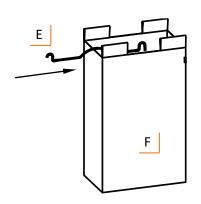

#### STEP 6

Insert the LAUNDRY BAG HANDLE (E) through the loops at the top of the LAUNDRY BAG (F). Repeat for remaining (5) LAUNDRY BAG HANDLES (E).

Hang the LAUNDRY BAGS (E+F) on the POLES (D) as shown in the diagram.