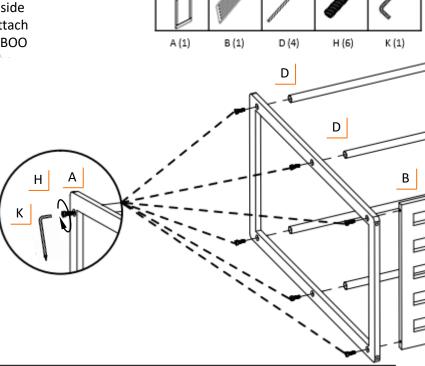

#### STEP 1

Lay the BAMBOO FRAME (A) on its side with the TRINITY logo facing out. Attach the BOTTOM SHELF (B) to the BAMBOO FRAME (A) using SCREWS (H) and 'HEX KEY (K).

Then attach POLES (D) to the BAN FRAME (A), using SCREWS (H) and HEX KEY (K).