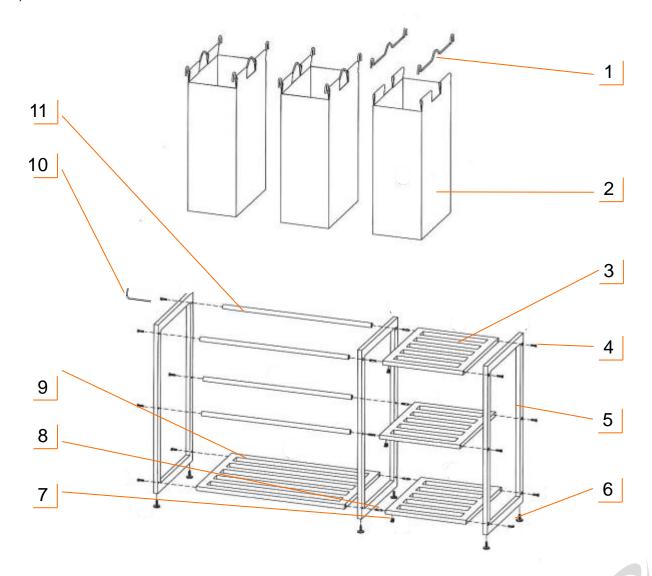

#### **PARTS LIST**

Your TRINITY 3-Bag Bamboo Laundry Station should include the following parts. Please inspect box contents to ensure you have received all components.

If you are missing any parts, need assistance with assembly or have questions, please contact TRINITY Customer Service: 800.985.5506 or <a href="mailto:customerservice@trinityii.com">customerservice@trinityii.com</a>. Parts can also be requested online via our "Contact Us" section at <a href="https://www.trinityii.com">www.trinityii.com</a>.

#### STEP 1

Lay the BAMBOO FRAME (A) on its side with the TRINITY logo facing out. Attach the BOTTOM SHELF (B) to the BAMBOO FRAME (A) using SCREWS (H) and 'HEX KEY (K).

Then attach POLES (D) to the BAN FRAME (A), using SCREWS (H) and HEX KEY (K).

#### STEP 2

Use a Phillips end of Hex Key (K) and fasten CONNECTOR SCREWS (I) to POLES (D) and BOTTOM SHELF(B).

Install second BAMBOO FRAME (A) c CONNECTOR SCREWS (I) with the TRINITY logo facing out.

#### STEP 3

Insert the CAM LOCKS (J) into the SIDE SHELVES (C) with the opening for Cam Lock screw facing out and so that the CONNECTOR SCREWS (I) can go through the opening. (Unscrew the Cam Lock screw if necessary.)

Starting at the top, slide each SIDE SHELF (C) onto CONNECTOR SCREWS (I). Adjust the CAM LOCKS (J) if necessary.

Use Phillips end of the Hex Key (K) to tighten screw at the bottom of each CAM LOCK (J) to lock the SIDE SHELF (C) securely.

#### STEP 4

Using SCREWS (H), attach the third BAMBOO FRAME (A) with the TRINITY logo facing out

#### STEP 5

Screw in FEET LEVELERS (G) to the bottom of each SIDE FRAME (A). Carefully stand the Laundry Station upright and adjust the FEET LEVELERS (G) until the Laundry Station is level.

G (6)

#### STEP 6

Insert the LAUNDRY BAG HANDLE (E) through the loops at the top of the LAUNDRY BAG (F). Repeat for remaining (5) LAUNDRY BAG HANDLES (E).

Hang the LAUNDRY BAGS (E+F) on the POLES (D) as shown in the diagram.