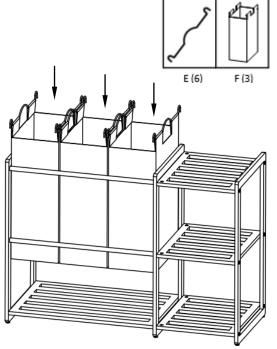

#### STEP 6

Insert the LAUNDRY BAG HANDLE (E) through the loops at the top of the LAUNDRY BAG (F). Repeat for remaining (5) LAUNDRY BAG HANDLES (E).

Hang the LAUNDRY BAGS (E+F) on the POLES (D) as shown in the diagram.