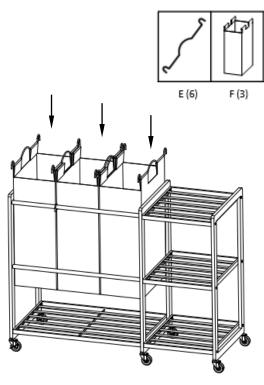

### STEP 5

Stand the unit upright. Insert the LAUNDRY BAG HANDLE (E) through the loops at the top of the LAUNDRY BAG (F). Repeat for remaining (5) LAUNDRY BAG HANDLES (E).

Hang the LAUNDRY BAGS (E+F) on the POLES (D) as shown in the diagram.