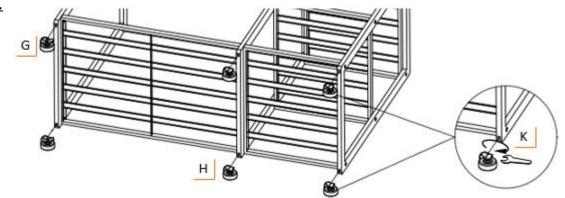

### **STEP 4**

Screw CASTERS (G+H) into the nuts at the bottom of the BAMBOO FRAMES (A). Turn clockwise to screw in place. Make sure the LOCKING CASTERS (G) are on the same side.

#### Use the provided CASTER WRENCH (K) to tighten the CASTERS (G+H) completely. Failure to do as instructed could result in the caster stem breaking.