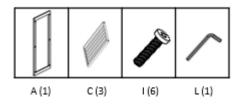

### STEP 3

Using SHORT SCREWS (J) attach the third BAMBOO FRAME (A) with the TRINITY logo facing out.