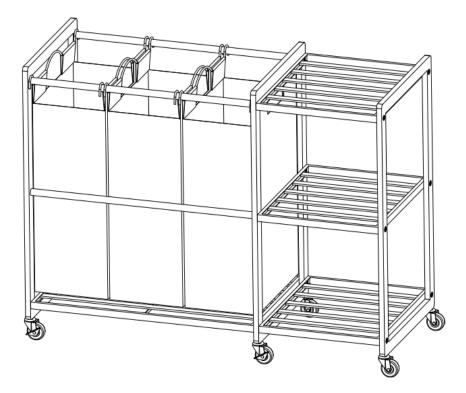

# **OWNER'S MANUAL**

## TRINITY 3-Bag Laundry Station w/Wheels Model # TBFPBR-2101C

Important / Important / Importante

FOR 3D ASSEMBLY INSTRUCTIONS

POUR DES DIRECTIVES D'ASSEMBLAGE 3D

PARA INSTRUCCIONES DE ENSAMBLAJE EN 3D

Intelligent Instructions Directives intelligentes Instrucciones Inteligentes