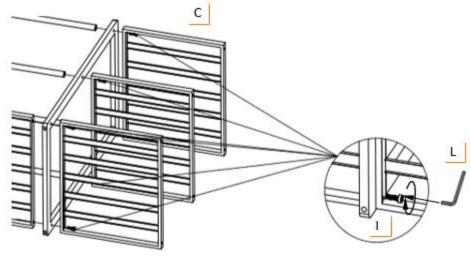

# STEP 2

Starting at the top, push LONG SCREWS (I) through the none threaded holes of SIDE SHELF (C) and second BAMBOO FRAME (A) with the TRINITY logo facing out. Tighten each LONG SCREW (I) to POLE (D) and BOTTOM SHELF (B) with HEX KEY (L).