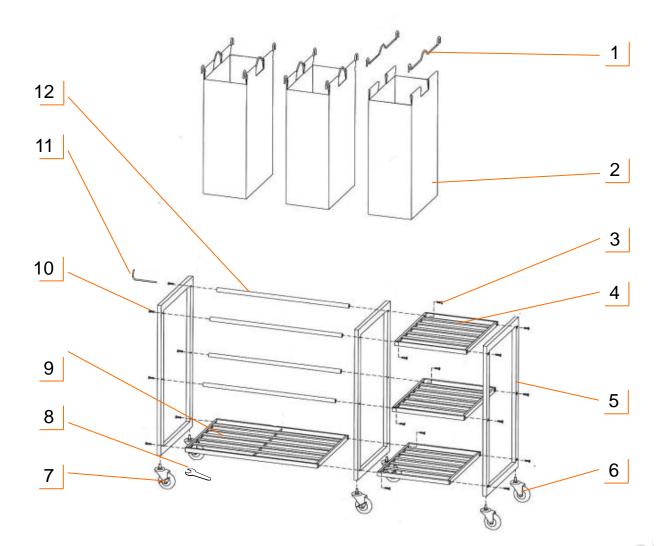

## STEP 1

Lay the BAMBOO FRAME (A) on its side with the TRINITY logo facing out. Attach the BOTTOM SHELF (B) to the BAMBOO FRAME (A) using SHORT SCREWS (J) and the USY KEY (L).

Then attach POLES (D) to the BAMB FRAME (A), using SHORT SCREWS (J) HEX KEY (L).

# STEP 2

Starting at the top, push LONG SCREWS (I) through the none threaded holes of SIDE SHELF (C) and second BAMBOO FRAME (A) with the TRINITY logo facing out. Tighten each LONG SCREW (I) to POLE (D) and BOTTOM SHELF (B) with HEX KEY (L).

### STEP 3

Using SHORT SCREWS (J) attach the third BAMBOO FRAME (A) with the TRINITY logo facing out.

### **STEP 4**

Screw CASTERS (G+H) into the nuts at the bottom of the BAMBOO FRAMES (A). Turn clockwise to screw in place. Make sure the LOCKING CASTERS (G) are on the same side.

### STEP 5

Stand the unit upright. Insert the LAUNDRY BAG HANDLE (E) through the loops at the top of the LAUNDRY BAG (F). Repeat for remaining (5) LAUNDRY BAG HANDLES (E).

Hang the LAUNDRY BAGS (E+F) on the POLES (D) as shown in the diagram.