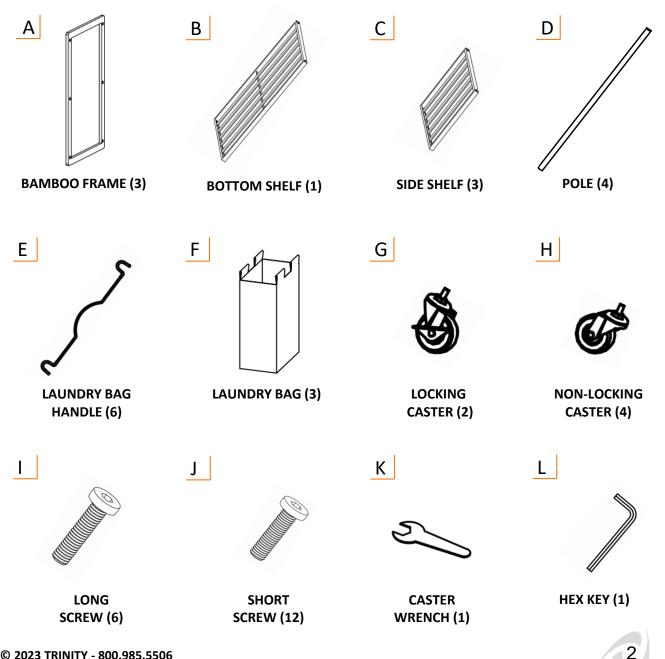

### **PARTS LIST**

Your TRINITY 3-Bag Laundry Station w/Wheels should include the following parts. Please inspect box contents to ensure you have received all components.

If you are missing any parts, need assistance with assembly or have questions, please contact TRINITY Customer Service: 800.985.5506 or customerservice@trinityii.com. Parts can also be requested online via our "Contact Us" section at www.trinityii.com.

All tools required for assembly are included.

## STEP 1

Lay the BAMBOO FRAME (A) on its side with the TRINITY logo facing out. Attach the BOTTOM SHELF (B) to the BAMBOO FRAME (A) using SHORT SCREWS (J) and the USY KEY (L).

Then attach POLES (D) to the BAMB FRAME (A), using SHORT SCREWS (J) HEX KEY (L).

# STEP 2

Starting at the top, push LONG SCREWS (I) through the none threaded holes of SIDE SHELF (C) and second BAMBOO FRAME (A) with the TRINITY logo facing out. Tighten each LONG SCREW (I) to POLE (D) and BOTTOM SHELF (B) with HEX KEY (L).

### STEP 3

Using SHORT SCREWS (J) attach the third BAMBOO FRAME (A) with the TRINITY logo facing out.

### **STEP 4**

Screw CASTERS (G+H) into the nuts at the bottom of the BAMBOO FRAMES (A). Turn clockwise to screw in place. Make sure the LOCKING CASTERS (G) are on the same side.

### STEP 5

Stand the unit upright. Insert the LAUNDRY BAG HANDLE (E) through the loops at the top of the LAUNDRY BAG (F). Repeat for remaining (5) LAUNDRY BAG HANDLES (E).

Hang the LAUNDRY BAGS (E+F) on the POLES (D) as shown in the diagram.

# SERVICE PARTS LIST – TBFPBR-2101C

TRINITY Customer Service provides the following replacement parts:

|    | Part Number     | Description        |     | Part Number     | Description    |
|----|-----------------|--------------------|-----|-----------------|----------------|
| 1) | PBR-05-013-1675 | Handle             | 7)  | ZSV-99-010-2008 | Locking Caster |
| 2) | XWH-24-002-0814 | Laundry Bag        | 8)  | XXX-97-002-0001 | Wrench         |
| 3) | ZBK-01-002-0625 | Long Screw         | 9)  | PBR-03-017-2617 | Bottom Shelf   |
| 4) | PBR-03-017-1417 | Side Shelf         | 10) | ZBK-01-002-0618 | Short Screw    |
| 5) | LNA-14-007-1730 | Bamboo Frame       | 11) | XXX-97-001-0001 | Hex Key        |
| 6) | ZSV-99-009-2008 | Non-locking Caster | 12) | PBR-13-007-2600 | Pole           |