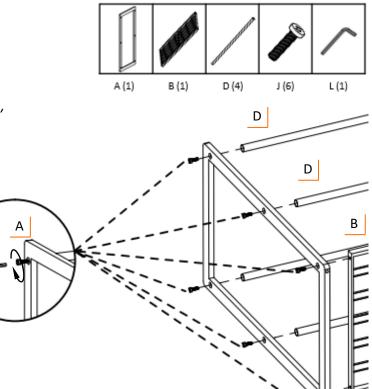

# STEP 2

Starting at the top, push LONG SCREWS (I) through the none threaded holes of SIDE SHELF (C) and second BAMBOO FRAME (A) with the TRINITY logo facing out. Tighten each LONG SCREW (I) to POLE (D) and BOTTOM SHELF (B) with HEX KEY (L).