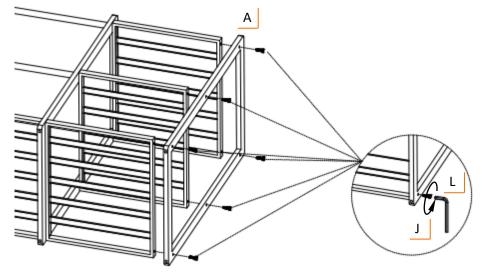

### STEP 3

Using SHORT SCREWS (J) attach the third BAMBOO FRAME (A) with the TRINITY logo facing out.