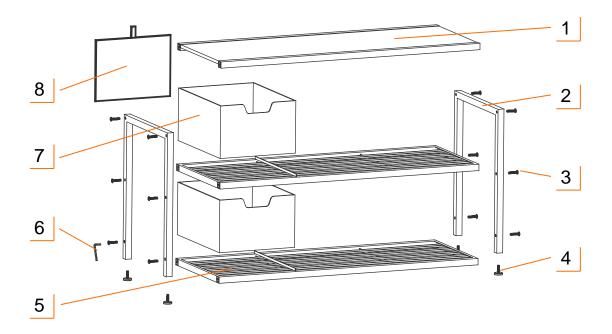

### **PARTS LIST**

Your TRINITY Shoe Bench w/ Baskets should include the following parts. Please inspect box contents to ensure you have received all components.

If you are missing any parts, need assistance with assembly or have questions, please contact TRINITY Customer Service: 800.985.5506 or <a href="mailto:customerservice@trinityii.com">customerservice@trinityii.com</a>. Parts can also be requested online via "Contact Us" section at <a href="mailto:www.trinityii.com">www.trinityii.com</a>.

#### STEP 1

Insert FEET LEVELERS (F) into bottoms of SIDE FRAMES (A). Turn clockwise to screw in place.

#### STEP 2

Insert (4) SCREWS (G) through screw holes of SIDE FRAMES (A) into BENCH TOP (B). Fully tighten SCREWS (G) with provided HEX KEY (H).

Repeat to connect SIDE FRAMES (A) with SHELVES (C).

### STEP 3

As shown, unfold BASKETS (D), place BASKET BOTTOM PANELS (E) into BASKETS (D) bottom, put Basket Assembly onto SHELVES (C).