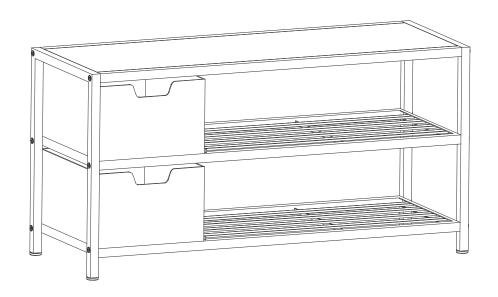

### **OWNER'S MANUAL**



# TRINITY SHOE BENCH W/ BASKETS Model # TBFPRA-2410 / TBFPGR-2410



### Important / Important / Importante

FOR QUICK & EASY 3D ASSEMBLY INSTRUCTIONS

POUR DES DIRECTIVES D'ASSEMBLAGE 3D RAPIDES ET FACILES

PARA INSTRUCCIONES DE ENSAMBLAJE RÁPIDAS Y SENCILLAS EN 3D





### **PARTS LIST**

Your TRINITY Shoe Bench w/ Baskets should include the following parts. Please inspect box contents to ensure you have received all components.

If you are missing any parts, need assistance with assembly or have questions, please contact TRINITY Customer Service: 800.985.5506 or <a href="mailto:customerservice@trinityii.com">customerservice@trinityii.com</a>. Parts can also be requested online via "Contact Us" section at <a href="mailto:www.trinityii.com">www.trinityii.com</a>.

You will NOT need addi