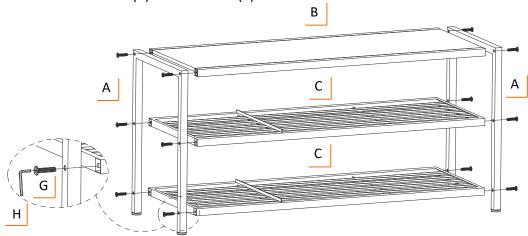

#### STEP 1

Insert FEET LEVELERS (F) into bottoms of SIDE FRAMES (A). Turn clockwise to screw in place.

#### STEP 2

Insert (4) SCREWS (G) through screw holes of SIDE FRAMES (A) into BENCH TOP (B). Fully tighten SCREWS (G) with provided HEX KEY (H).

Repeat to connect SIDE FRAMES (A) with SHELVES (C).