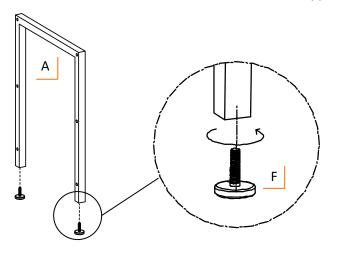

#### STEP 1

Insert FEET LEVELERS (F) into bottoms of SIDE FRAMES (A). Turn clockwise to screw in place.