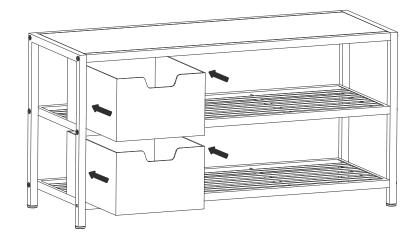

### STEP 3

As shown, unfold BASKETS (D), place BASKET BOTTOM PANELS (E) into BASKETS (D) bottom, put Basket Assembly onto SHELVES (C).