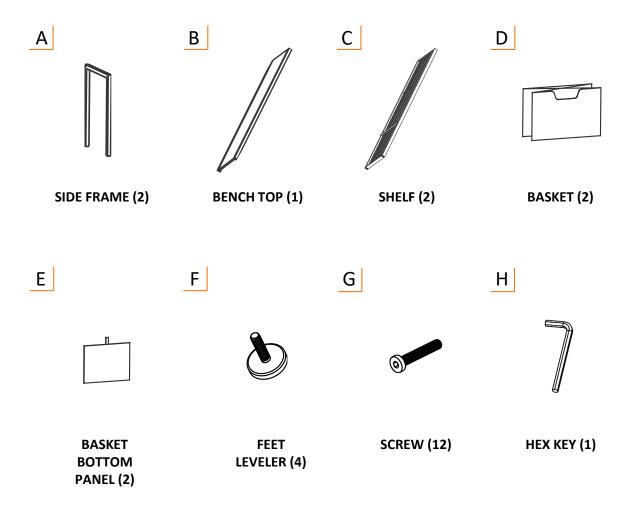

### **PARTS LIST**

Your TRINITY Shoe Bench w/ Baskets should include the following parts. Please inspect box contents to ensure you have received all components.

If you are missing any parts, need assistance with assembly or have questions, please contact TRINITY Customer Service: 800.985.5506 or <a href="mailto:customerservice@trinityii.com">customerservice@trinityii.com</a>. Parts can also be requested online via "Contact Us" section at <a href="mailto:www.trinityii.com">www.trinityii.com</a>.