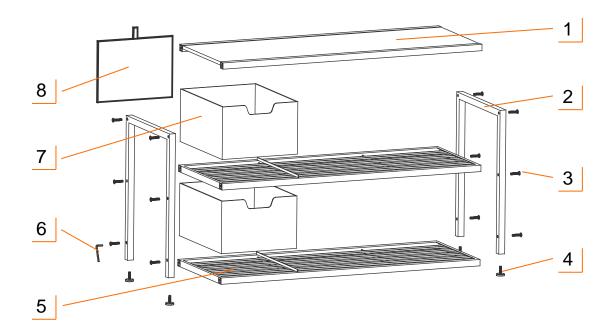

### **PARTS LIST**

Your TRINITY Shoe Bench w/ Baskets should include the following parts. Please inspect box contents to ensure you have received all components.

If you are missing any parts, need assistance with assembly or have questions, please contact TRINITY Customer Service: 800.985.5506 or <a href="mailto:customerservice@trinityii.com">customerservice@trinityii.com</a>. Parts can also be requested online via "Contact Us" section at <a href="mailto:www.trinityii.com">www.trinityii.com</a>.

#### STEP 1

Insert FEET LEVELERS (F) into bottoms of SIDE FRAMES (A). Turn clockwise to screw in place.

#### STEP 2

Insert (4) SCREWS (G) through screw holes of SIDE FRAMES (A) into BENCH TOP (B). Fully tighten SCREWS (G) with provided HEX KEY (H).

Repeat to connect SIDE FRAMES (A) with SHELVES (C).

### STEP 3

As shown, unfold BASKETS (D), place BASKET BOTTOM PANELS (E) into BASKETS (D) bottom, put Basket Assembly onto SHELVES (C).