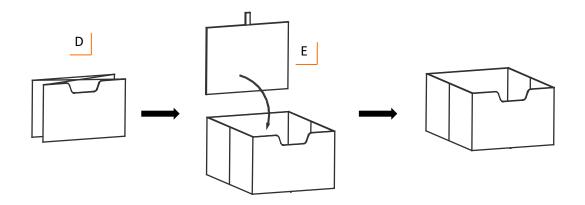

### STEP 3

As shown, unfold BASKETS (D), place BASKET BOTTOM PANELS (E) into BASKETS (D) bottom, put Basket Assembly onto SHELVES (C).