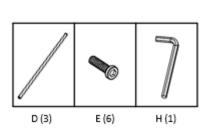

#### STEP 4

Place other 2 RODS (D) between the Side Frames as shown, fasten SCEWS (E) into screw holes by HEX KEY (H).

А

C(2)

E (8)

H(1)

Н

Е