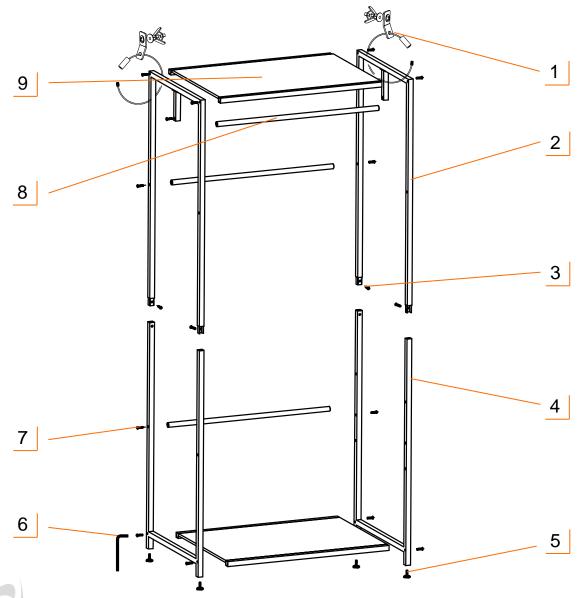

## STEP 1

Screw FEET LEVELERS (G) into the bottoms of each BOTTOM SIDE FRAME (B). Turn clockwise to screw in place.

## STEP 2

Ensure TOP SIDE FRAME (A) and BOTTOM SIDE FRAME (B) INSIDE face are facing the same direction. Side with threaded inserts for the Adjustable Shelves is the INSIDE face.

Connect TOP SIDE FRAME (A) with BOTTOM SIDE FRAME (B). Using the included HEX KEY (H), screw 1 FRAME CONNECTING SCREW (F) into each hole where BOTTOM SIDE FRAME (B) is connected with TOP SIDE FRAME (A).

Repeat for remaining FRAME CONNECTING SCREWS (F).

# STEP 3

Lay SIDE FRAMES (A + B assembled in Step 2) on its side. Make sure the face with threaded inserts for the Adjustable Shelves faces INSIDE as you assembles the FIXED SHELVES (C).

Place FIXED SHELVES (C) on their sides and connect them to SIDE FRAMES (A + B) assembled at STEP 2, fasten SCREWS (E) into frame screw holes by HEX KEY (H).

С

Stand the unit upright.

#### STEP 4

Place other 2 RODS (D) between the Side Frames as shown, fasten SCEWS (E) into screw holes by HEX KEY (H).

А

C(2)

E (8)

H(1)

Н

Е

С

В