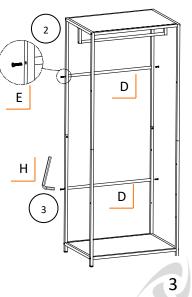

#### STEP 4

Place other 2 RODS (D) between the Side Frames as shown, fasten SCEWS (E) into screw holes by HEX KEY (H).

А

C(2)

E (8)

H(1)

Н

Е