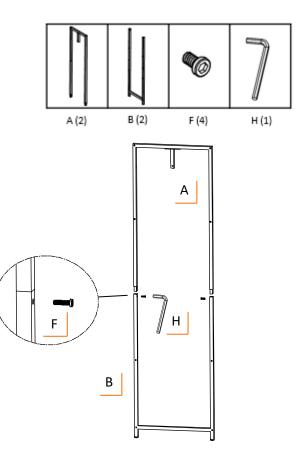

## STEP 2

Ensure TOP SIDE FRAME (A) and BOTTOM SIDE FRAME (B) INSIDE face are facing the same direction. Side with threaded inserts for the Adjustable Shelves is the INSIDE face.

Connect TOP SIDE FRAME (A) with BOTTOM SIDE FRAME (B). Using the included HEX KEY (H), screw 1 FRAME CONNECTING SCREW (F) into each hole where BOTTOM SIDE FRAME (B) is connected with TOP SIDE FRAME (A).

Repeat for remaining FRAME CONNECTING SCREWS (F).