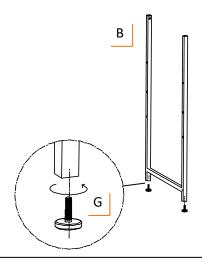

## STEP 1

Screw FEET LEVELERS (G) into the bottoms of each BOTTOM SIDE FRAME (B). Turn clockwise to screw in place.