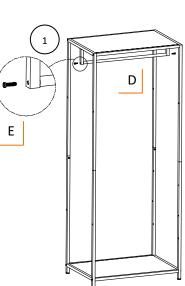

#### STEP 4

Place other 2 RODS (D) between the Side Frames as shown, fasten SCEWS (E) into screw holes by HEX KEY (H).

А

C(2)

E (8)

H(1)

Н

Е

С

В