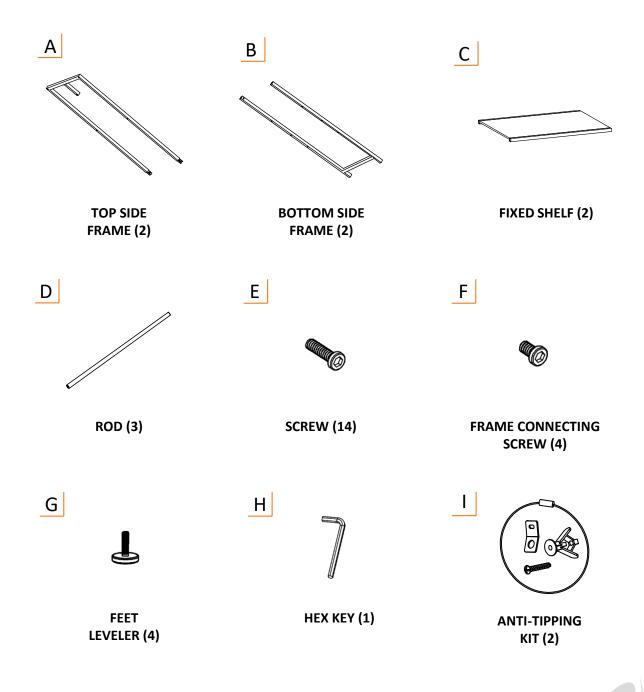

## PARTS LIST

Your TRINITY 30" x 20" x 72" Bamboo Garment Rack should include the following parts. Please inspect box contents to ensure you have received all components.

If you are missing any parts, need assistance with assembly or have questions, please contact TRINITY Customer Service: 800.985.5506 or <u>customerservice@trinityii.com</u>. Parts can also be requested online via our "Contact Us" section at <u>www.trinityii.com</u>.