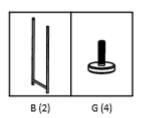

## STEP 1

Screw FEET LEVELERS (G) into the bottoms of each BOTTOM SIDE FRAME (B). Turn clockwise to screw in place.