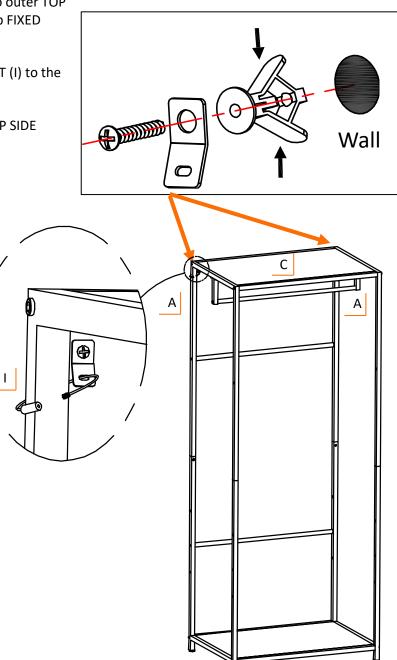

## STEP 5

To install the ANTI-TIPPING KIT (I), place BAMBOO GARMENT RACK against the wall. Mount bracket to the wall, next to outer TOP SIDE FRAME (A) just below the top FIXED SHELF (C).

First, fully secure ANTI-TIPPING KIT (I) to the wall.

Next, close cable loop through TOP SIDE FRAME (A) as shown.