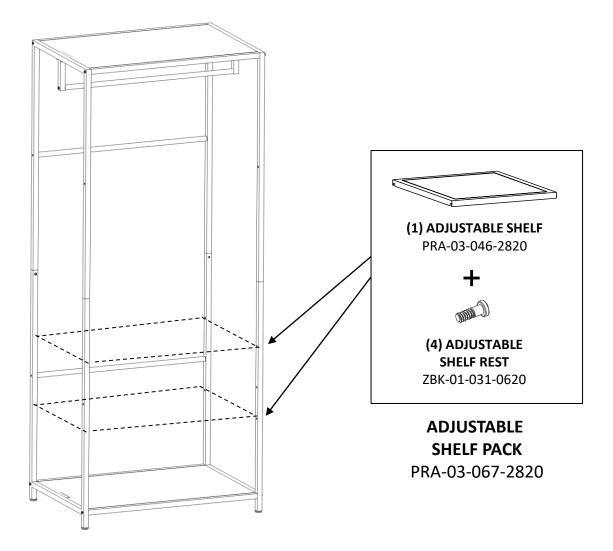

## **PRODUCT EXTRA SHELF OPTIONS**

There are extra screw holes in this product for more ADJUSTABLE SHELVES. You will need 1 ADJUSTABLE SHELF (PRA-03-046-2820) and 4 ADJUSTABLE SHELF RESTS (ZBK-01-031-0620) to add one extra shelf to the product.

Extra ADJUSTABLE SHELF PACK (PRA-03-067-2820) is available for purchase. Please visit our website <u>www.trinityii.com</u> or contact our Customer Service (see last page of the manual) to place your order.