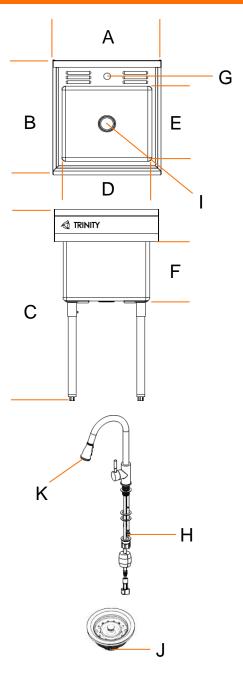

## TRINITY STAINLESS STEEL UTILITY SINK WITH PULL-OUT FAUCET SPECIFICATIONS Model # CTHA-0321 / THA-0321

| Overall Width                     | 21.5″                                                                                                                                                          |
|-----------------------------------|----------------------------------------------------------------------------------------------------------------------------------------------------------------|
| Overall Depth                     | 24"                                                                                                                                                            |
| Overall Height (including faucet) | 40" (49.2")                                                                                                                                                    |
| Bowl Width                        | 18"                                                                                                                                                            |
| Bowl Depth                        | 16"                                                                                                                                                            |
| Bowl Height                       | 13"                                                                                                                                                            |
| Faucet Mounting Hole Size         | 1-3/8"                                                                                                                                                         |
| Faucet Water Supply Fitting Size  | 3/8"                                                                                                                                                           |
| Drain Mounting Hole Size          | 3-1/2"                                                                                                                                                         |
| Drain Bottom Fitting Size         | 1-1/2"                                                                                                                                                         |
| Max Flow Rate @ 60PSI             | 1.8gpm                                                                                                                                                         |
|                                   | Overall DepthOverall Height (including faucet)Bowl WidthBowl DepthBowl HeightFaucet Mounting Hole SizeFaucet Water Supply Fitting SizeDrain Mounting Hole Size |