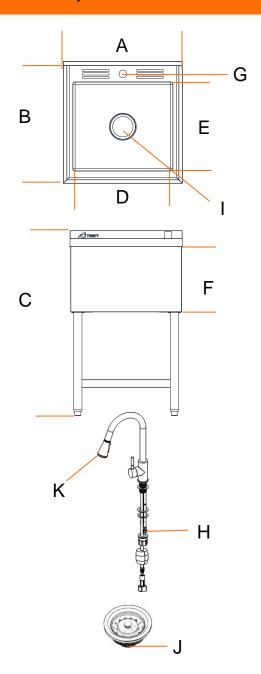

## TRINITY STAINLESS STEEL UTILITY SINK WITH PULL-OUT FAUCET SPECIFICATIONS Model # CTHA-0327 / THA-0327 / THAPBK-0327 / THAPWH-0327

| Α | Overall Width                     | 21.5"         |
|---|-----------------------------------|---------------|
| В | Overall Depth                     | 22"           |
| С | Overall Height (including faucet) | 35.5" (49.2") |
| D | Bowl Width                        | 18"           |
| Е | Bowl Depth                        | 16"           |
| F | Bowl Height                       | 13"           |
| G | Faucet Mounting Hole Size         | 1-3/8"        |
| Н | Faucet Water Supply Fitting Size  | 3/8"          |
| ı | Drain Mounting Hole Size          | 3-1/2"        |
| J | Drain Bottom Fitting Size         | 1-1/2"        |
| K | Max Flow Rate @ 60PSI             | 1.8gpm        |