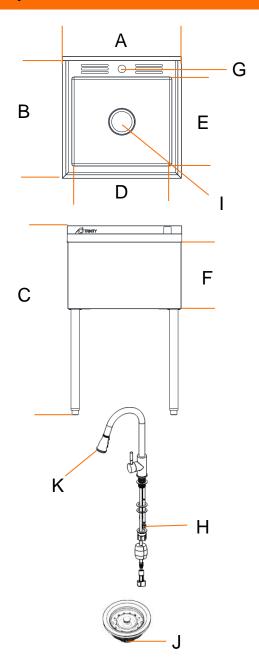

## TRINITY BASICS STAINLESS STEEL UTILITY SINK WITH PULL-OUT FAUCET SPECIFICATIONS Model # THA-0329 / THAPBK-0329 / THAPWH-0329

| Α | Overall Width                     | 21.5"         |
|---|-----------------------------------|---------------|
| В | Overall Depth                     | 22"           |
| С | Overall Height (including faucet) | 35.5" (49.2") |
| D | Bowl Width                        | 18"           |
| Е | Bowl Depth                        | 16"           |
| F | Bowl Height                       | 13"           |
| G | Faucet Mounting Hole Size         | 1-3/8"        |
| Н | Faucet Water Supply Fitting Size  | 3/8"          |
| ı | Drain Mounting Hole Size          | 3-1/2"        |
| J | Drain Bottom Fitting Size         | 1-1/2"        |
| К | Max Flow Rate @ 60PSI             | 1.8gpm        |