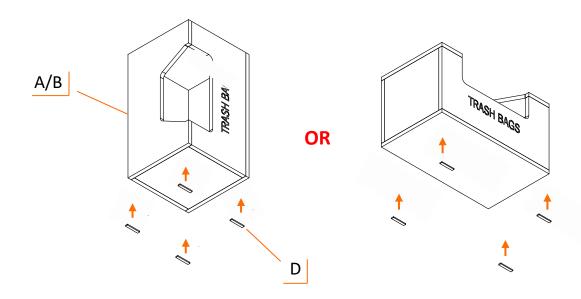

#### STEP 2

Install FEET PAD (D) onto each bottom corner of DISPENSER (A/B) as shown. DISPENSER can be placed horizontally on its bottom or vertically on its side.

© 2024 TRINITY - 800.985.5506