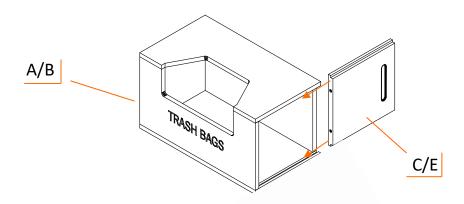

#### STEP 1

Slide COVER (C/E) into slots at open end of DISPENSER (A/B) as shown.