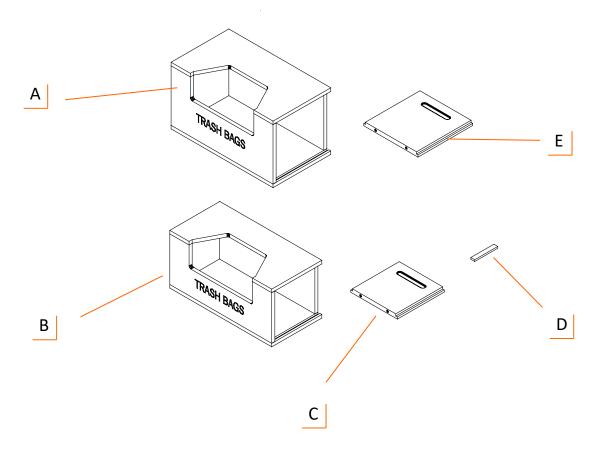

# **PARTS LIST**

Your TRINITY ECOSTORAGE® Bamboo Trash Bag Dispenser | Set of 2 should include the following parts.

| # | Part Number     | Description                 | Qty |
|---|-----------------|-----------------------------|-----|
| Α | LNA-21-030-1006 | Large dispenser             | 1   |
| В | LNA-21-030-1005 | Small dispenser             | 1   |
| С | LNA-14-064-0505 | Small cover (pre-installed) | 1   |
| D | XBK-98-020-0530 | Feet pad                    | 8   |
| Ε | LNA-14-064-0606 | Large cover                 | 1   |