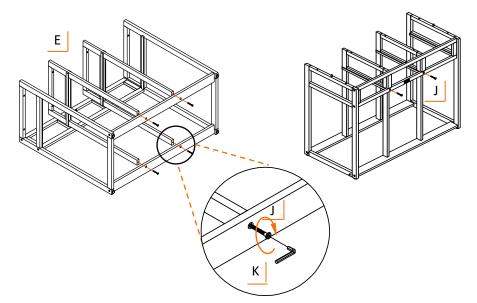

#### STEP 4

Attach (2) MIDDLE FRAMES (E) to partially assembled unit from step 3 using (6) SCREWS (J) as shown. Fully tighten SCREWS (J) with provided HEX KEY (K).