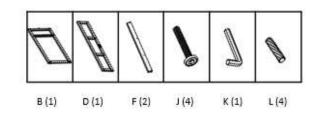

#### **PARTS LIST**

Your TRINITY Ecostorage® Bamboo Laundry Station should include the following parts. Please inspect box contents to ensure you have received all components.

If you are missing any parts, need assistance with assembly or have questions, please contact TRINITY Customer Service: 800.985.5506 or <a href="mailto:customerservice@trinityii.com">customerservice@trinityii.com</a>. Parts can also be requested online via our "Contact Us" section at <a href="https://www.trinityii.com">www.trinityii.com</a>.

All tools required for assembly are included.