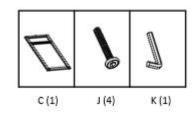

#### STEP 3

Attach RIGHT SIDE FRAME (C) to partially assembled unit from step 2 using (4) SCREWS (J) as shown. Fully tighten SCREWS (J) with provided HEX KEY (K).