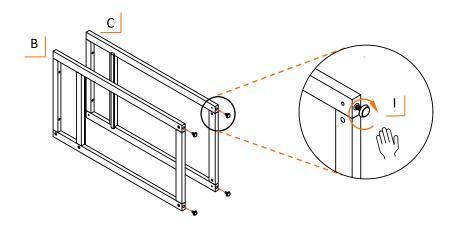

#### STEP 2

Two people are recommended for ease of assembly.

Insert WOOD DOWEL (L) into hole without nut on each end of BOTTOM CROSS BEAMS (F).

Attach TOP CROSS BEAM (D) and (2) BOTTOM CROSS BEAMS (F) to LEFT SIDE FRAME (B) using (4) SCREWS (J) as shown. Fully tighten SCREWS (J) with provided HEX KEY (K).