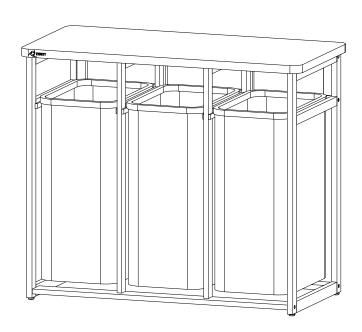

# TRINITY ECOSTORAGE® BAMBOO LAUNDRY STATION Model # TRJLWH-2111 / TRJLDG-2111

#### STEP 8

Place (3) LAUNDRY BASKETS (G) into laundry station by inserting bamboo ring of laundry basket into slots on fully assembled unit as shown.