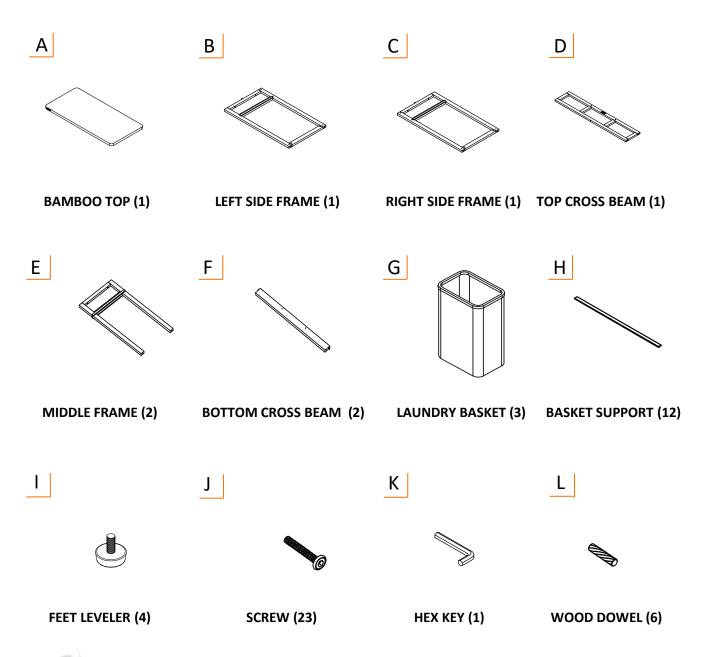

#### **PARTS LIST**

Your TRINITY Ecostorage® Bamboo Laundry Station should include the following parts. Please inspect box contents to ensure you have received all components.

If you are missing any parts, need assistance with assembly or have questions, please contact TRINITY Customer Service: 800.985.5506 or <a href="mailto:customerservice@trinityii.com">customerservice@trinityii.com</a>. Parts can also be requested online via our "Contact Us" section at <a href="https://www.trinityii.com">www.trinityii.com</a>.

All tools required for assembly are included.

# **SERVICE PARTS LIST — TRJLWH-2111 (White)**

TRINITY Customer Service provides the following replacement parts:

| #  | Part Number     | Description      | #   | Part Number     | Description       |
|----|-----------------|------------------|-----|-----------------|-------------------|
| 1) | LNA-19-020-2100 | Basket Support   | 7)  | LWH-13-020-3255 | Bottom Cross Beam |
| 2) | XGR-24-009-1015 | Laundry Basket   | 8)  | LWH-14-052-1730 | Left Side Frame   |
| 3) | LNA-20-010-3617 | Bamboo Top       | 9)  | LWH-14-054-1529 | Middle Frame      |
| 4) | ZBK-01-037-0627 | Screw            | 10) | XXX-97-001-0001 | Нех Кеу           |
| 5) | LWH-14-053-1730 | Right Side Frame | 11) | XNA-01-006-0830 | Wood Dowel        |
| 6) | XBK-98-006-2514 | Feet Leveler     | 12) | LWH-13-019-3255 | Top Cross Beam    |

# **SERVICE PARTS LIST – TRJLDG-2111 (Dark Gray)**

TRINITY Customer Service provides the following replacement parts:

| #  | Part Number     | Description      | #   | Part Number     | Description       |
|----|-----------------|------------------|-----|-----------------|-------------------|
| 1) | LNA-19-020-2100 | Basket Support   | 7)  | LDG-13-020-3255 | Bottom Cross Beam |
| 2) | XGR-24-009-1015 | Laundry Basket   | 8)  | LDG-14-052-1730 | Left Side Frame   |
| 3) | LNA-20-010-3617 | Bamboo Top       | 9)  | LDG-14-054-1529 | Middle Frame      |
| 4) | ZBK-01-037-0627 | Screw            | 10) | XXX-97-001-0001 | Нех Кеу           |
| 5) | LDG-14-053-1730 | Right Side Frame | 11) | XNA-01-006-0830 | Wood Dowel        |
| 6) | XBK-98-006-2514 | Feet Leveler     | 12) | LDG-13-019-3255 | Top Cross Beam    |