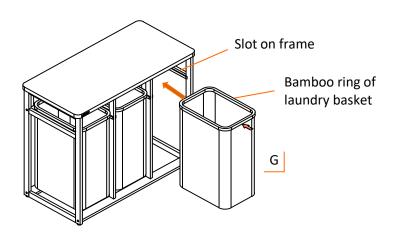

#### STEP 8

Place (3) LAUNDRY BASKETS (G) into laundry station by inserting bamboo ring of laundry basket into slots on fully assembled unit as shown.