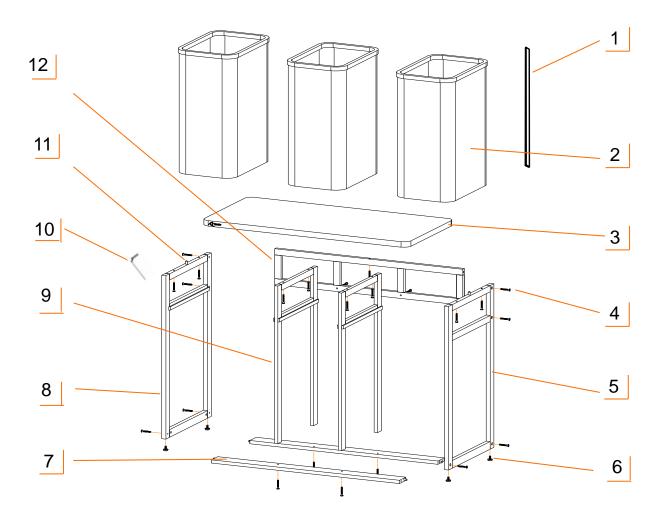

#### **PARTS LIST**

Your TRINITY Ecostorage® Bamboo Laundry Station should include the following parts. Please inspect box contents to ensure you have received all components.

If you are missing any parts, need assistance with assembly or have questions, please contact TRINITY Customer Service: 800.985.5506 or <a href="mailto:customerservice@trinityii.com">customerservice@trinityii.com</a>. Parts can also be requested online via our "Contact Us" section at <a href="https://www.trinityii.com">www.trinityii.com</a>.

# **SERVICE PARTS LIST — TRJLWH-2111 (White)**

TRINITY Customer Service provides the following replacement parts:

| #  | Part Number     | Description      | #   | Part Number     | Description       |
|----|-----------------|------------------|-----|-----------------|-------------------|
| 1) | LNA-19-020-2100 | Basket Support   | 7)  | LWH-13-020-3255 | Bottom Cross Beam |
| 2) | XGR-24-009-1015 | Laundry Basket   | 8)  | LWH-14-052-1730 | Left Side Frame   |
| 3) | LNA-20-010-3617 | Bamboo Top       | 9)  | LWH-14-054-1529 | Middle Frame      |
| 4) | ZBK-01-037-0627 | Screw            | 10) | XXX-97-001-0001 | Нех Кеу           |
| 5) | LWH-14-053-1730 | Right Side Frame | 11) | XNA-01-006-0830 | Wood Dowel        |
| 6) | XBK-98-006-2514 | Feet Leveler     | 12) | LWH-13-019-3255 | Top Cross Beam    |

# **SERVICE PARTS LIST – TRJLDG-2111 (Dark Gray)**

TRINITY Customer Service provides the following replacement parts:

| #  | Part Number     | Description      | #   | Part Number     | Description       |
|----|-----------------|------------------|-----|-----------------|-------------------|
| 1) | LNA-19-020-2100 | Basket Support   | 7)  | LDG-13-020-3255 | Bottom Cross Beam |
| 2) | XGR-24-009-1015 | Laundry Basket   | 8)  | LDG-14-052-1730 | Left Side Frame   |
| 3) | LNA-20-010-3617 | Bamboo Top       | 9)  | LDG-14-054-1529 | Middle Frame      |
| 4) | ZBK-01-037-0627 | Screw            | 10) | XXX-97-001-0001 | Нех Кеу           |
| 5) | LDG-14-053-1730 | Right Side Frame | 11) | XNA-01-006-0830 | Wood Dowel        |
| 6) | XBK-98-006-2514 | Feet Leveler     | 12) | LDG-13-019-3255 | Top Cross Beam    |