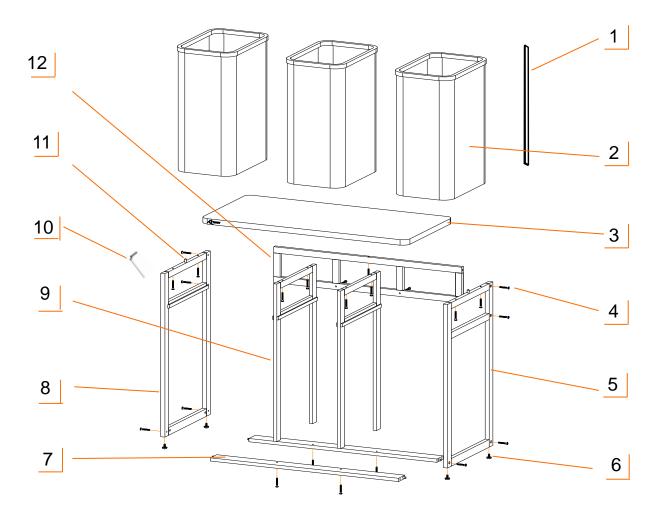

#### **PARTS LIST**

Your TRINITY Ecostorage® Bamboo Laundry Station should include the following parts. Please inspect box contents to ensure you have received all components.

If you are missing any parts, need assistance with assembly or have questions, please contact TRINITY Customer Service: 800.985.5506 or <a href="mailto:customerservice@trinityii.com">customerservice@trinityii.com</a>. Parts can also be requested online via our "Contact Us" section at <a href="https://www.trinityii.com">www.trinityii.com</a>.

# **SERVICE PARTS LIST — TRJLWH-2111 (White)**

TRINITY Customer Service provides the following replacement parts:

| #  | Part Number     | Description      | #   | Part Number     | Description       |
|----|-----------------|------------------|-----|-----------------|-------------------|
| 1) | LNA-19-020-2100 | Basket Support   | 7)  | LWH-13-020-3255 | Bottom Cross Beam |
| 2) | XGR-24-009-1015 | Laundry Basket   | 8)  | LWH-14-052-1730 | Left Side Frame   |
| 3) | LNA-20-010-3617 | Bamboo Top       | 9)  | LWH-14-054-1529 | Middle Frame      |
| 4) | ZBK-01-037-0627 | Screw            | 10) | XXX-97-001-0001 | Нех Кеу           |
| 5) | LWH-14-053-1730 | Right Side Frame | 11) | XNA-01-006-0830 | Wood Dowel        |
| 6) | XBK-98-006-2514 | Feet Leveler     | 12) | LWH-13-019-3255 | Top Cross Beam    |

# **SERVICE PARTS LIST – TRJLDG-2111 (Dark Gray)**

TRINITY Customer Service provides the following replacement parts:

| #  | Part Number     | Description      | #   | Part Number     | Description       |
|----|-----------------|------------------|-----|-----------------|-------------------|
| 1) | LNA-19-020-2100 | Basket Support   | 7)  | LDG-13-020-3255 | Bottom Cross Beam |
| 2) | XGR-24-009-1015 | Laundry Basket   | 8)  | LDG-14-052-1730 | Left Side Frame   |
| 3) | LNA-20-010-3617 | Bamboo Top       | 9)  | LDG-14-054-1529 | Middle Frame      |
| 4) | ZBK-01-037-0627 | Screw            | 10) | XXX-97-001-0001 | Нех Кеу           |
| 5) | LDG-14-053-1730 | Right Side Frame | 11) | XNA-01-006-0830 | Wood Dowel        |
| 6) | XBK-98-006-2514 | Feet Leveler     | 12) | LDG-13-019-3255 | Top Cross Beam    |