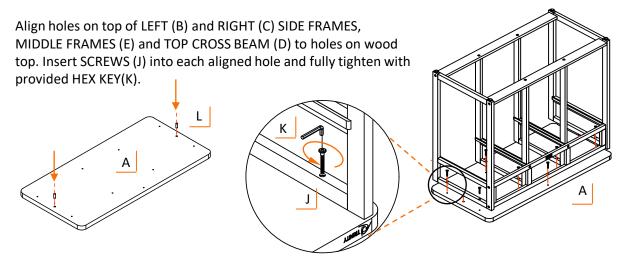

#### STEP 5

Lay BAMBOO TOP (A) upside down on a clean smooth surface. Insert WOOD DOWEL (L) into middle hole on each end of BAMBOO TOP (A).

Attach partially assembled unit from step 4 to BAMBOO TOP (A) by inserting wood dowls into middle hole on top of LEFT (B) and RIGHT (C) SIDE FRAMES.