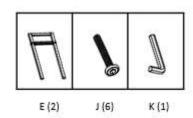

#### STEP 3

Attach RIGHT SIDE FRAME (C) to partially assembled unit from step 2 using (4) SCREWS (J) as shown. Fully tighten SCREWS (J) with provided HEX KEY (K).