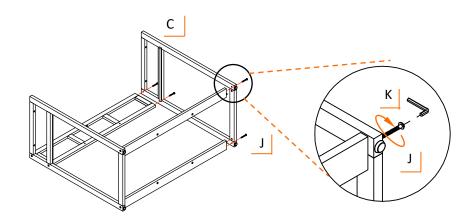

#### STEP 3

Attach RIGHT SIDE FRAME (C) to partially assembled unit from step 2 using (4) SCREWS (J) as shown. Fully tighten SCREWS (J) with provided HEX KEY (K).