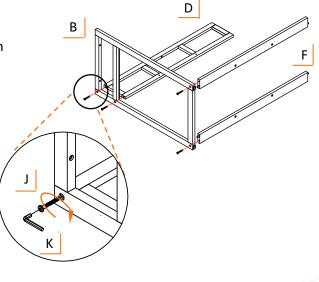

#### STEP 2

Two people are recommended for ease of assembly.

Insert WOOD DOWEL (L) into hole without nut on each end of BOTTOM CROSS BEAMS (F).

Attach TOP CROSS BEAM (D) and (2) BOTTOM CROSS BEAMS (F) to LEFT SIDE FRAME (B) using (4) SCREWS (J) as shown. Fully tighten SCREWS (J) with provided HEX KEY (K).

#### STEP 3

Attach RIGHT SIDE FRAME (C) to partially assembled unit from step 2 using (4) SCREWS (J) as shown. Fully tighten SCREWS (J) with provided HEX KEY (K).