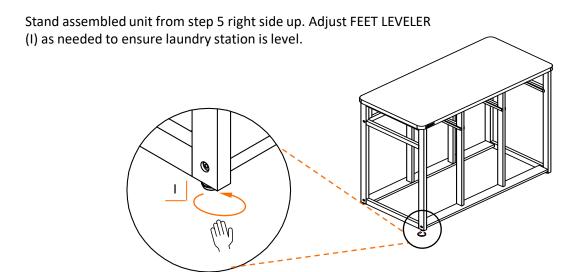

BEAM (D) and (2) BOTTOM CROSS BEAMS (F) to LEFT SIDE FRAME (B) using (4) SCREWS (J) as shown. Fully tighten SCREWS (J) with provided HEX KEY (K).





#### STEP 3

Attach RIGHT SIDE FRAME (C) to partially assembled unit from step 2 using (4) SCREWS (J) as shown. Fully tighten SCREWS (J) with provided HEX KEY (K).





#### STEP 4

Attach (2) MIDDLE FRAMES (E) to partially assembled unit from step 3 using (6) SCREWS (J) as shown. Fully tighten SCREWS (J) with provided HEX KEY (K).





#### STEP 5

Lay BAMBOO TOP (A) upside down on a clean smooth surface. Insert WOOD DOWEL (L) into middle hole on each end of BAMBOO TOP (A).



Attach partially assembled unit from step 4 to BAMBOO TOP (A) by inserting wood dowls into middle hole on top of LEFT (B) and RIGHT (C) SIDE FRAMES.



#### STEP 6



© 2024 TRINITY - 800.985.5506

#### STEP 7







#### STEP 8

Place (3) LAUNDRY BASKETS (G) into laundry station by inserting bamboo ring of laundry basket into slots on fully assembled unit as shown.



# **SERVICE PARTS LIST — TRJLWH-2111 (White)**

TRINITY Customer Service provides the following replacement parts:

| #  | Part Number     | Description      | #   | Part Number     | Description       |
|----|-----------------|------------------|-----|-----------------|-------------------|
| 1) | LNA-19-020-2100 | Basket Support   | 7)  | LWH-13-020-3255 | Bottom Cross Beam |
| 2) | XGR-24-009-1015 | Laundry Basket   | 8)  | LWH-14-052-1730 | Left Side Frame   |
| 3) | LNA-20-010-3617 | Bamboo Top       | 9)  | LWH-14-054-1529 | Middle Frame      |
| 4) | ZBK-01-037-0627 | Screw