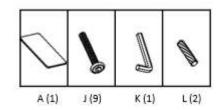

#### STEP 5

Lay BAMBOO TOP (A) upside down on a clean smooth surface. Insert WOOD DOWEL (L) into middle hole on each end of BAMBOO TOP (A).

Attach partially assembled unit from step 4 to BAMBOO TOP (A) by inserting wood dowls into middle hole on top of LEFT (B) and RIGHT (C) SIDE FRAMES.