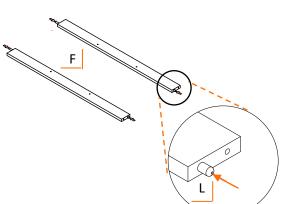

#### STEP 2

Two people are recommended for ease of assembly.

Insert WOOD DOWEL (L) into hole without nut on each end of BOTTOM CROSS BEAMS (F).

Attach TOP CROSS BEAM (D) and (2) BOTTOM CROSS BEAMS (F) to LEFT SIDE FRAME (B) using (4) SCREWS (J) as shown. Fully tighten SCREWS (J) with provided HEX KEY (K).