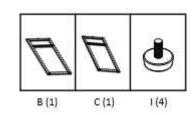

#### STEP 2

Two people are recommended for ease of assembly.

Insert WOOD DOWEL (L) into hole without nut on each end of BOTTOM CROSS BEAMS (F).

Attach TOP CROSS BEAM (D) and (2) BOTTOM CROSS BEAMS (F) to LEFT SIDE FRAME (B) using (4) SCREWS (J) as shown. Fully tighten SCREWS (J) with provided HEX KEY (K).