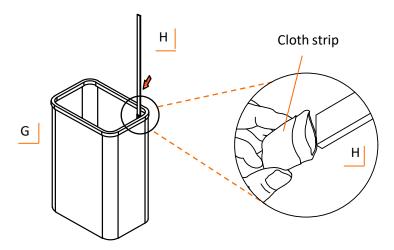

#### STEP 8

Place (3) LAUNDRY BASKETS (G) into laundry station by inserting bamboo ring of laundry basket into slots on fully assembled unit as shown.